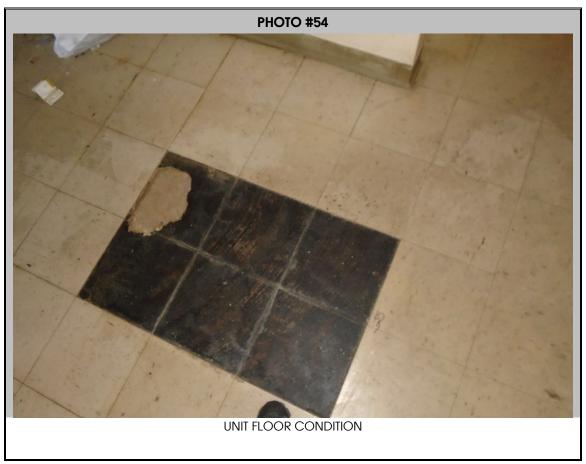

### Request for Demolition and Disposition Approval Cliff Manor Public Housing Development Section 6, Line 1 Vacant Units

There are currently 92 vacant units at Cliff Manor. All 92 are vacant due to relocations necessary to insure the health and safety of the tenant as the unit could not be repaired in a reasonably cost efficient manner. The significant deterioration of the lateral sewer lines in the walls of the buildings is causing health hazards thereby necessitating the need to relocate affected tenants.