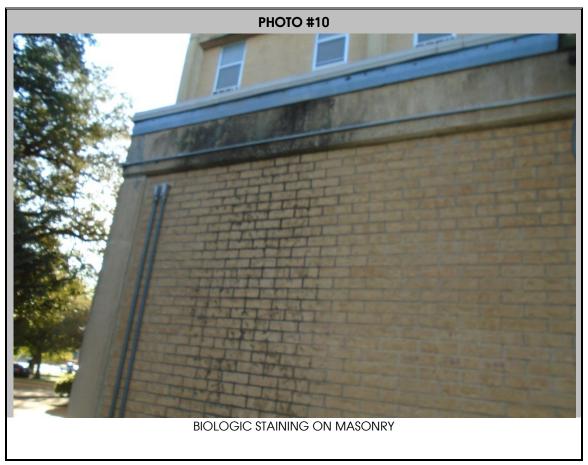

### Request for Demolition and Disposition Approval Cliff Manor Public Housing Development Section 6, Line 1 Vacant Units

There are currently 92 vacant units at Cliff Manor. All 92 are vacant due to relocations necessary to insure the health and safety of the tenant as the unit could not be repaired in a reasonably cost efficient manner. The significant deterioration of the lateral sewer lines in the walls of the buildings is causing health hazards thereby necessitating the need to relocate affected tenants.