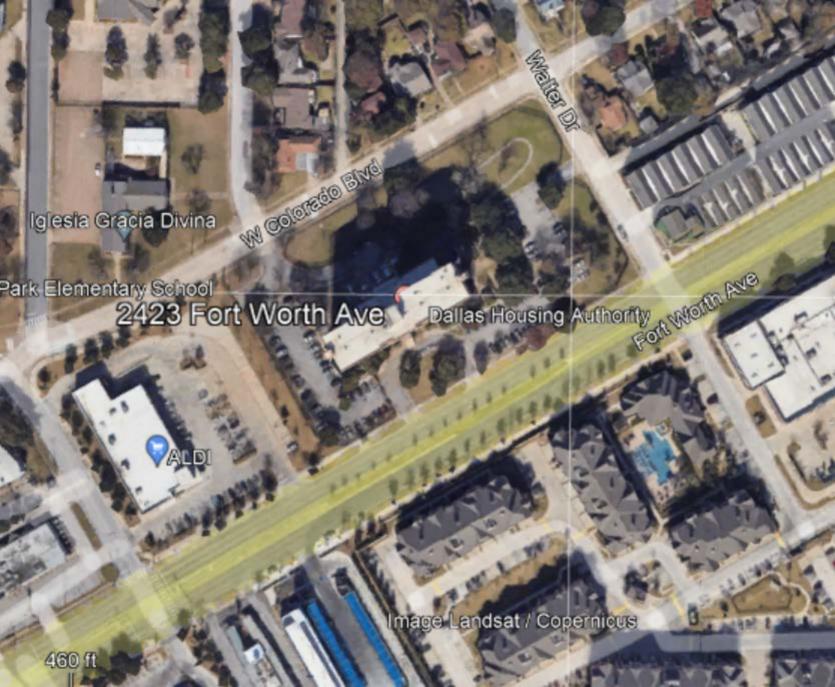

# RESOLUTION AUTHORIZING THE PRESIDENT AND CEO TO SUBMIT AN APPLICATION TO THE U.S. DEPARTMENT OF HOUSING AND URBAN DEVELOPMENT FOR THE DEMOLITION AND DISPOSITION OF CLIFF MANOR

WHEREAS, the Housing Authority of the City of Dallas, Texas (DHA) owns and operates over 3,200 units of public housing at multiple sites throughout the City of Dallas, including Cliff Manor Apartments located at 2423 Fort Worth Avenue; and

The subject property, as referenced above, is located on the western corner of Fort Worth Avenue and Walter Drive. It is further identified as tax parcel number 00000528428000000. The subject site is a 3.672-acre or 159,952-square-foot parcel. The subject is a 12-story senior living facility own by the Dallas Housing Authority. The subject was built in 1974 with no major renovations since completion. The subject consists of efficiency, one, two and three bedrooms units with a total of 180 units.