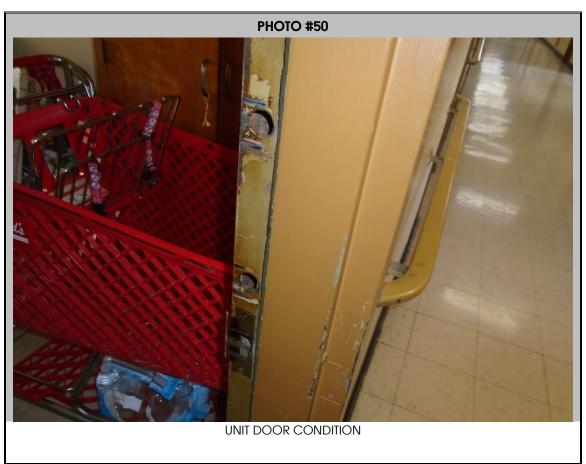

### Request for Demolition and Disposition Approval Cliff Manor Public Housing Development Section 6, Line 1 Vacant Units

There are currently 92 vacant units at Cliff Manor. All 92 are vacant due to relocations necessary to insure the health and safety of the tenant as the unit could not be repaired in a reasonably cost efficient manner. The significant deterioration of the lateral sewer lines in the walls of the buildings is causing health hazards thereby necessitating the need to relocate affected tenants.