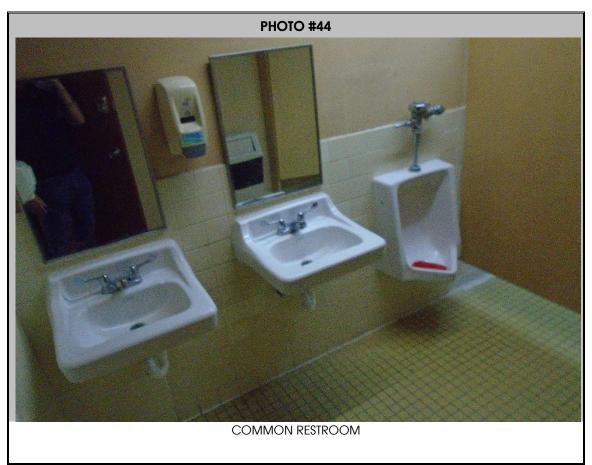

**WHEREAS,** Cliff Manor is experiencing significant physical decay including the failure of a significant portion of the plumbing; and

WHEREAS, DHA has developed a plan for the redevelopment of the Cliff Manor site through a mixed-finance strategy that will include one or more allocations of Low-Income Housing Tax Credits (LIHTC); and

### Request for Demolition and Disposition Approval Cliff Manor Public Housing Development Section 6, Line 1 Vacant Units

There are currently 92 vacant units at Cliff Manor. All 92 are vacant due to relocations necessary to insure the health and safety of the tenant as the unit could not be repaired in a reasonably cost efficient manner. The significant deterioration of the lateral sewer lines in the walls of the buildings is causing health hazards thereby necessitating the need to relocate affected tenants.