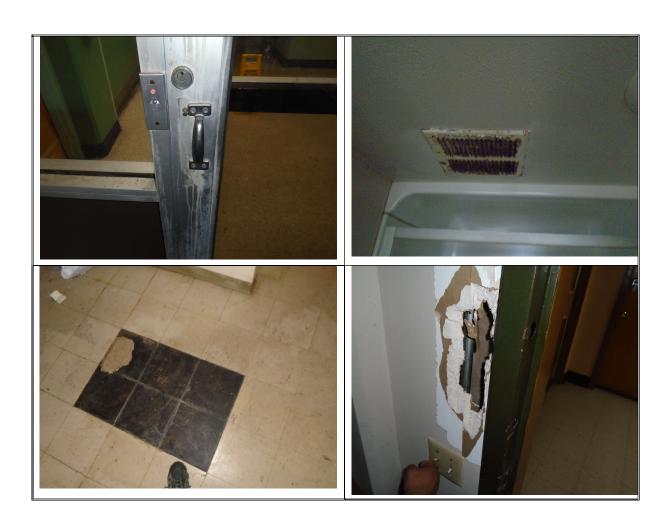

### Request for Demolition and Disposition Approval Cliff Manor Public Housing Development Section 6, Line 1 Vacant Units

There are currently 92 vacant units at Cliff Manor. All 92 are vacant due to relocations necessary to insure the health and safety of the tenant as the unit could not be repaired in a reasonably cost efficient manner. The significant deterioration of the lateral sewer lines in the walls of the buildings is causing health hazards thereby necessitating the need to relocate affected tenants.

### Must be Checked for Full or Partial Demolition

X <u>Obsolescence – 24 CFR 970.15(a)(1)</u>: The Development (or affected portion of the Development) is obsolete as to physical condition, location or other factors (as defined by 24 CFR 970.15), making it unsuitable for housing purposes <u>and</u> no reasonable program of modification or rehabilitation of the Development is cost-effective to return the Development (or portion of the Development proposed for demolition) to its useful life;