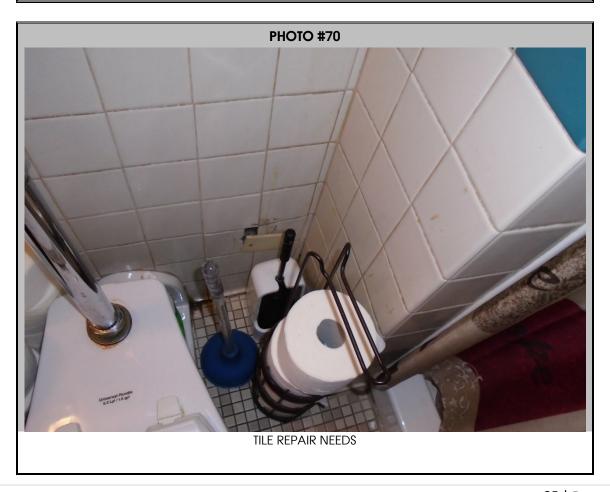

### Request for Demolition and Disposition Approval Cliff Manor Public Housing Development Section 6, Line 1 Vacant Units

There are currently 92 vacant units at Cliff Manor. All 92 are vacant due to relocations necessary to insure the health and safety of the tenant as the unit could not be repaired in a reasonably cost efficient manner. The significant deterioration of the lateral sewer lines in the walls of the buildings is causing health hazards thereby necessitating the need to relocate affected tenants.