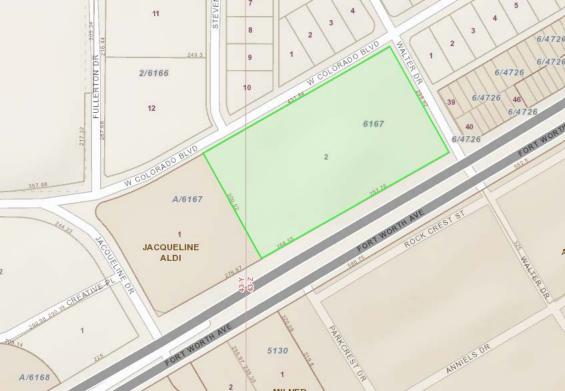

The subject property, as referenced above, is located on the western corner of Fort Worth Avenue and Walter Drive. It is further identified as tax parcel number 00000528428000000. The subject site is a 3.672-acre or 159,952-square-foot parcel. The subject is a 12-story senior living facility own by the Dallas Housing Authority. The subject was built in 1974 with no major renovations since completion. The subject consists of efficiency, one, two and three bedrooms units with a total of 180 units.