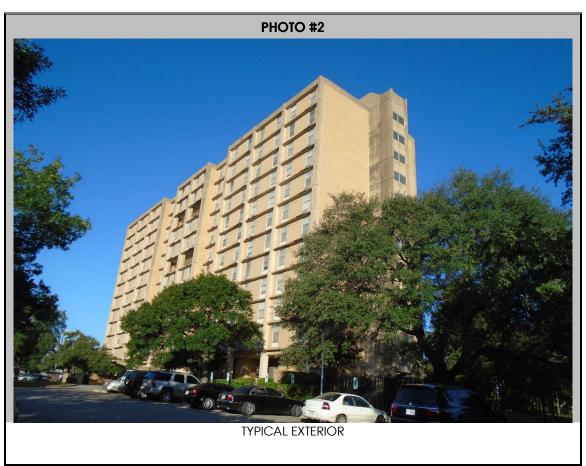

The subject property, as referenced above, is located on the western corner of Fort Worth Avenue and Walter Drive. It is further identified as tax parcel number 00000528428000000. The subject site is a 3.672-acre or 159,952-square-foot parcel. The subject is a 12-story senior living facility own by the Dallas Housing Authority. The subject was built in 1974 with no major renovations since completion. The subject consists of efficiency, one, two and three bedrooms units with a total of 180 units.