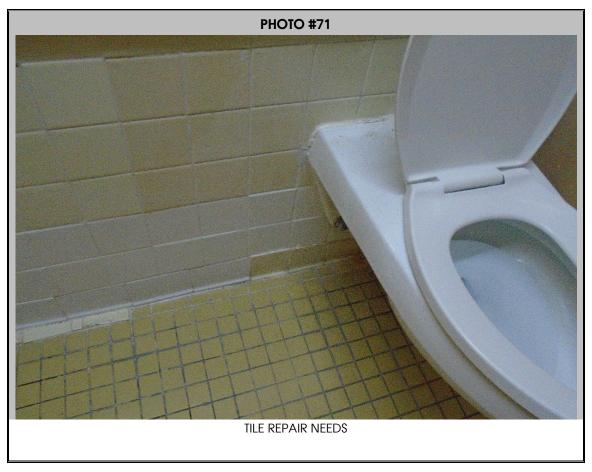

### Request for Demolition and Disposition Approval Cliff Manor Public Housing Development Section 6, Line 1 Vacant Units

There are currently 92 vacant units at Cliff Manor. All 92 are vacant due to relocations necessary to insure the health and safety of the tenant as the unit could not be repaired in a reasonably cost efficient manner. The significant deterioration of the lateral sewer lines in the walls of the buildings is causing health hazards thereby necessitating the need to relocate affected tenants.