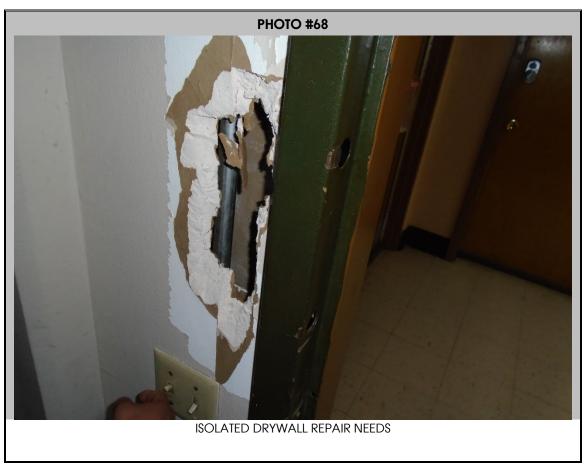

### Request for Demolition and Disposition Approval Cliff Manor Public Housing Development Section 6, Line 1 Vacant Units

There are currently 92 vacant units at Cliff Manor. All 92 are vacant due to relocations necessary to insure the health and safety of the tenant as the unit could not be repaired in a reasonably cost efficient manner. The significant deterioration of the lateral sewer lines in the walls of the buildings is causing health hazards thereby necessitating the need to relocate affected tenants.