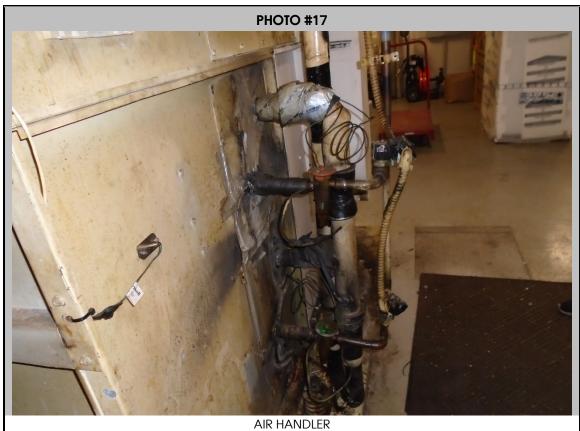

### Request for Demolition and Disposition Approval Cliff Manor Public Housing Development Section 6, Line 1 Vacant Units

There are currently 92 vacant units at Cliff Manor. All 92 are vacant due to relocations necessary to insure the health and safety of the tenant as the unit could not be repaired in a reasonably cost efficient manner. The significant deterioration of the lateral sewer lines in the walls of the buildings is causing health hazards thereby necessitating the need to relocate affected tenants.