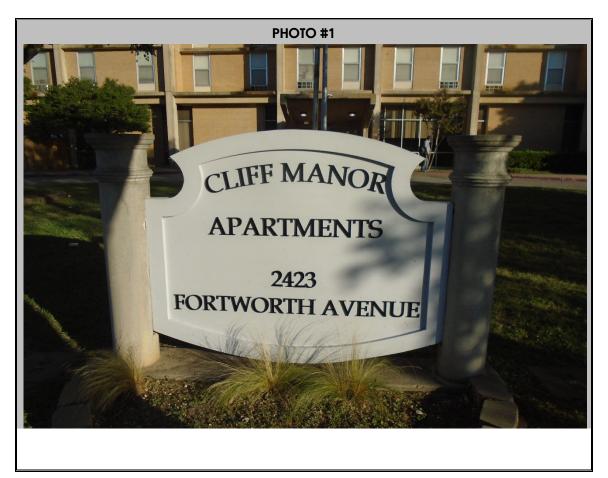

The subject property, as referenced above, is located on the western corner of Fort Worth Avenue and Walter Drive. It is further identified as tax parcel number 00000528428000000. The subject site is a 3.672-acre or 159,952-square-foot parcel. The subject is a 12-story senior living facility own by the Dallas Housing Authority. The subject was built in 1974 with no major renovations since completion. The subject consists of efficiency, one, two and three bedrooms units with a total of 180 units.