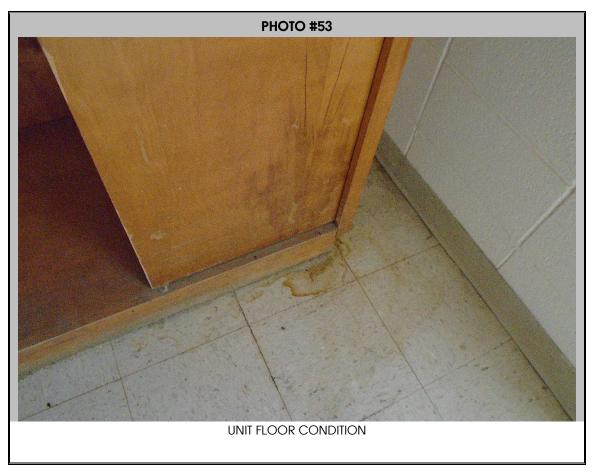

### Request for Demolition and Disposition Approval Cliff Manor Public Housing Development Section 6, Line 1 Vacant Units

There are currently 92 vacant units at Cliff Manor. All 92 are vacant due to relocations necessary to insure the health and safety of the tenant as the unit could not be repaired in a reasonably cost efficient manner. The significant deterioration of the lateral sewer lines in the walls of the buildings is causing health hazards thereby necessitating the need to relocate affected tenants.