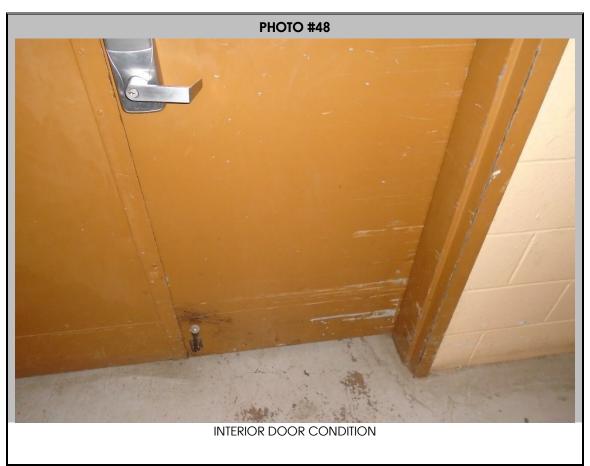

### Request for Demolition and Disposition Approval Cliff Manor Public Housing Development Section 6, Line 1 Vacant Units

There are currently 92 vacant units at Cliff Manor. All 92 are vacant due to relocations necessary to insure the health and safety of the tenant as the unit could not be repaired in a reasonably cost efficient manner. The significant deterioration of the lateral sewer lines in the walls of the buildings is causing health hazards thereby necessitating the need to relocate affected tenants.