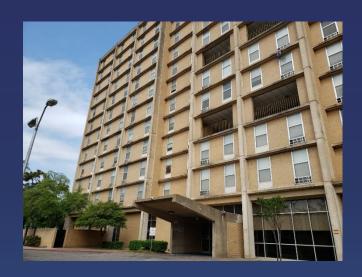

The subject property, as referenced above, is located on the western corner of Fort Worth Avenue and Walter Drive. It is further identified as tax parcel number 00000528428000000. The subject site is a 3.672-acre or 159,952-square-foot parcel. The subject is a 12-story senior living facility own by the Dallas Housing Authority. The subject was built in 1974 with no major renovations since completion. The subject consists of efficiency, one, two and three bedrooms units with a total of 180 units.